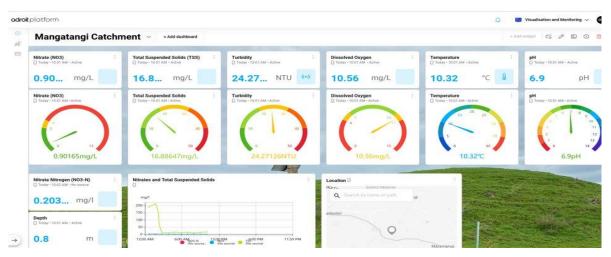

## Third party dashboard of adroit.

Device: 3982

Path: Catchments/Mangatangi Catchment

Actual Conductivity(chart): 0.08000

Battery Charge Status : On Battery current : 0 Battery(%): 98 Battery(V): 4.18400

Service Tag: 11473 Signal Quality: Good Signal Report: CAT-M1,-71,-98,167,-11 Sim: 8964050087220520048F

Site : Mangatangi Catchment Solar Battery(V) : 12.68758 Specific Conductivity(chart) : 0.11000 Total Dissolved Solids(chart): 0.07000