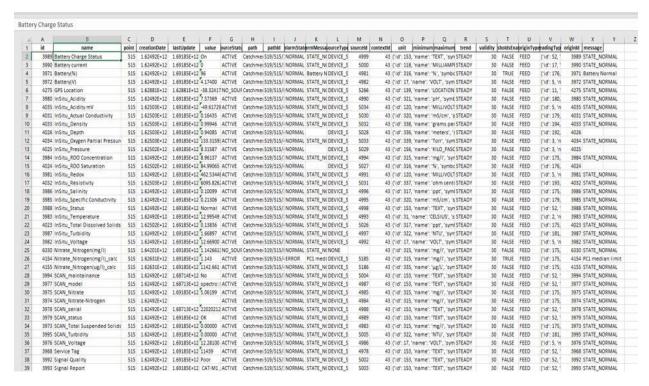

## Third party dashboard of adroit.

Device: 3982

Path: Catchments/Mangatangi Catchment

Actual Conductivity(chart): 0.08000

Battery Charge Status : On Battery current : 0 Battery(%): 98 Battery(V): 4.18400

Battery(V): 4.18400 Config- Battery Measurement Time: 3600 Config- Polling Time: 3600 Config- Read Sensor Time: 3600 Error Message: -20, Sensor flag-, Scan Reset GPS Location: -37.241488,175.183394 IMEI: 860186052299985

InSitu Status : OK

Insitu Status: OK
Insitu Voltage: 12.74100
Insitu Voltage: 12.74100
Insitu Voltage(chart): 12.75000
Insitu\_Acidity: 7.00000
Insitu\_Acidity mV: -25.50000
Insitu\_Acidity mV(chart): -26.70000
Insitu\_Acidity(chart): 7.02000
Insitu\_Actual Conductivity: 0.08000
Insitu\_Posity: 1.00000

Insitu\_Density: 1.00000
Insitu\_Density(chart): 1.00000
Insitu\_Depth: 0.65000
Insitu\_Depth(chart): 0.65000

InSitu\_Deptin(chart): 0.00000
InSitu\_Dxygen Saturation: 91.06000
InSitu\_Dxygen Saturation(chart): 92.70000
InSitu\_Dxygen\_Partial\_Pressure: 143.16000
InSitu\_Pressure: 4.65100

InSitu\_Pressure(chart): 4.68700

InSitu\_RDO Concentration : 10.19000 InSitu\_RDO Concentration(chart) : 10.36000

InSitu\_Redox: 515.29999 InSitu\_Redox(chart): 512.79999

InSitu\_Resistivity: 12540.00000 InSitu\_Resistivity(chart): 12521.00000

Insitu\_Resistanty(chart) : 12521.00000
InSitu\_Salinity : 0.05000
InSitu\_Specific Conductivity : 0.11000
InSitu\_Temperature : 10.35000
InSitu\_Temperature(chart) : 10.42000

InSitu\_Total Dissolved Solids: 0.07000 Libelium Serial Number: 3059b4bd3c195eb8

Nitrate\_Nitrogen(mg/l): 0.086401805869 Oxygen\_Partial\_Pressure(chart): 145.73000

SCAN\_maintenance : No SCAN\_model : spectro::lyserV3 SCAN\_Nitrate: 0.38276

SCAN\_Nitrate (chart): 0.38276
SCAN\_Nitrate(chart): 0.38276
SCAN\_Nitrate-Nitrogen(chart): null
SCAN\_serial: 22140211
SCAN\_status: OK

SCAN\_Total Suspended Solids: 39.87825 SCAN\_TotalSuspendedSolids(chart): 39.87825

SCAN\_Intribidity: 43.78176
SCAN\_Turbidity: 43.78176
SCAN\_Turbidity(chart): 59.34871
SCAN\_Voltage: 12.22900
SCAN\_Voltage: 12.22900

Service Tag: 11473 Signal Quality: Good Signal Report: CAT-M1,-71,-98,167,-11 Sim: 8964050087220520048F

Site : Mangatangi Catchment Solar Battery(V) : 12.68758 Specific Conductivity(chart) : 0.11000 Total Dissolved Solids(chart): 0.07000